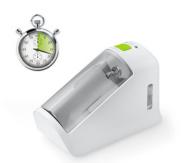

# **ASSISTINA ONE**

Price: **\$2,838** 

Fast, thorough and easy to use: Assistina One speeds up daily operations and facilitates dental handpiece care. With the shortest cycle time in its class and its high-quality care results, the innovative maintenance solution is a top dental device - designed for top dental professionals.