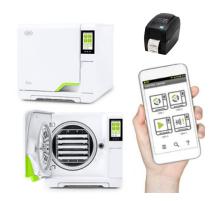

## LISA AUTOCLAVE

Price from: \$15,490

Incredible inside & outside! Built for the highest demands: incredibly userfriendly thanks to EliSense LED information system and complete traceability due to EliTrace. EcoDry+ reduces cycle time and optimises energy consumption.

#### SPECIAL:

Purchase a Lisa 17L or 22L Autoclave and receive;

- W&H Lisa Traceablity System valued at \$2,000 (including a Lisa Safe Printer)
- Installation and training