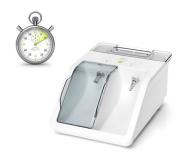

# **ASSISTINA TWIN**

Price from: \$4,195

The Assistina Twin from W&H is unique among maintenance devices: with its innovative duo-chamber system, record time lubrication and the environmentally friendly Care Set, it impresses all along the line. The Assistina Twin has now been enhanced with an innovative adaptor solution: Quick Connect by W&H. This adaptor system offers you even more benefits for your everyday practice